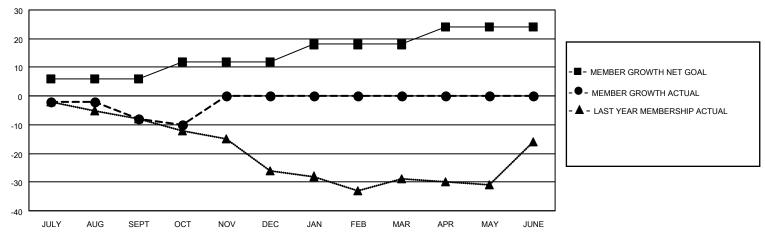

#### GOALS AND ACTUAL MEMBERS CUMULATIVE

| DROPPED CLUBS: 0 |    | 9 CLUBS OF 24 ADDED 1 OR<br>MORE NEW MEMBERS | GENDER DISTRIBUTION                |              |  |
|------------------|----|----------------------------------------------|------------------------------------|--------------|--|
|                  |    | MORE NEW MEMBERS                             | MALE                               | 576 (75.89%) |  |
|                  |    |                                              | FEMALE 183 (24.11%)                |              |  |
| DROPPED MEMBERS  |    |                                              | NON BINARY                         | 0 (0.00%)    |  |
|                  |    |                                              | PREFER NOT TO ANSWER               | 0 (0.00%)    |  |
| DECEASED         | 2  |                                              |                                    |              |  |
| CLUB CANCELLED   | 0  | CLICK HERE FOR CUMULATIVE                    | TOTAL FAMILY UNIT MEMBERS 135      |              |  |
| OTHER            | 25 | MEMBERSHIP DATA                              |                                    |              |  |
| TOTAL            | 27 |                                              | FAMILY MEMBERS PAYING HALF DUES 69 |              |  |
|                  |    |                                              |                                    |              |  |